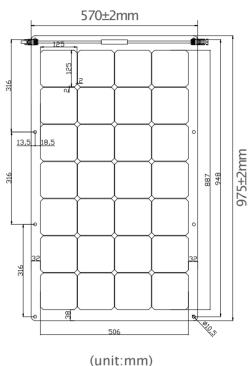

### PERFORMANCE AT STANDARD TEST CONDITION(AM1.5,1000W/m2,25°C)

| Maximum Power(Pmax)        | 80 W            |  |  |
|----------------------------|-----------------|--|--|
| Open Circuit Voltage(Voc)  | 18.5V           |  |  |
| Short Circuit Current(Isc) | 5.58A           |  |  |
| Rated Voltage(Vmp)         | 15.4V           |  |  |
| Rated Current(Imp)         | 5.19A           |  |  |
| Cable                      | 1 m length      |  |  |
| Connector                  | MC4 Plug        |  |  |
| Dimension(LxWxT)           | 975×570×2.5mm   |  |  |
| Number of Cells            | 25(4X7)         |  |  |
| Cell Type Of Connection    | 32pcs In Series |  |  |
| Cell Transfer Efficiency   | 20% Above       |  |  |
| Product weight             | 1.9kg           |  |  |