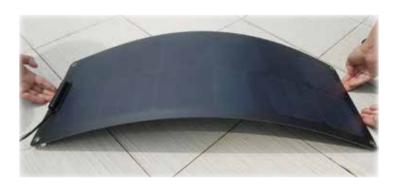

Cells            | 32(4X8)         |  |
| Cell Type Of Connection    | 32pcs In Series |  |
| Cell Transfer Efficiency   | 20% Above       |  |
| Product weight             | 2.2kg           |  |



#### (unit:mm)

Use back-touch welding technology for solar cell connecting, different from normal

## Absolute maximum limits

| Parameters            | Unit | Rating     |
|-----------------------|------|------------|
| Operation temperature | °C   | -40 to +85 |
| Storage temperature   | °C   | -40 to +85 |

| Temperature Coefficients |          |
|--------------------------|----------|
| TkVoltage                | -0.35%/K |
| TkCurrent                | +0.06%/K |
| TkPower                  | -0.42%/K |

## **Guaranteed Performance**

1 year Warranty

**QUALIFICATIONS AND CERTIFICATES** 





Maximum recommended bending degree:20 degree



NOTE:READ SAFETY AND INSTALLATION INSTRUCTIONS OR CONTACT THE TECHNICAL SERVICE FOR FURTHER INFORMATION BEFORE USING THE PRODUC © Mar2012Shenzhen Topray Solar Co.Ltd.All right reserved. Specifications included in this datasheet are subject to change without notice.