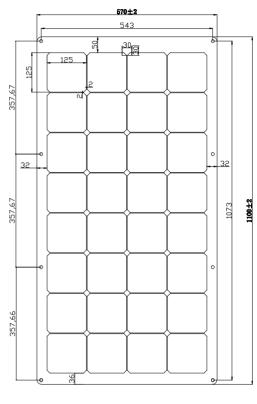

## PERFORMANCE AT STANDARD TEST CONDITION(AM1.5,1000W/m2,25°C)

| Maximum Power(Pmax)        | 100 W           |  |
|----------------------------|-----------------|--|
| Open Circuit Voltage(Voc)  | 21.6 V          |  |
| Short Circuit Current(Isc) | 5.97 A          |  |
| Rated Voltage(Vmp)         | 17.8V           |  |
| Rated Current(Imp)         | 5.62A           |  |
| Cable                      | 1 m length      |  |
| Connector                  | MC4 Plug        |  |
| Dimension(LxWxT)           | 1100×570×2.5MM  |  |
| Number of Cells            | 32(4X8)         |  |
| Cell Type Of Connection    | 32pcs In Series |  |
| Cell Transfer Efficiency   | 20% Above       |  |
| Product weight             | 2.2kg           |  |

#### (unit:mm)

Use back-touch welding technology for solar cell connecting, different from normal