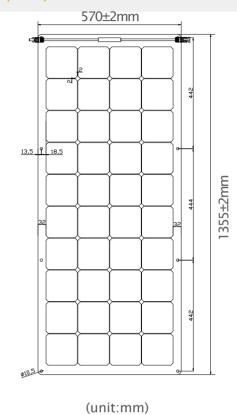

### PERFORMANCE AT STANDARD TEST CONDITION(AM1.5,1000W/m2,25°C)

| Maximum Power(Pmax)        | 120 W           |  |  |
|----------------------------|-----------------|--|--|
| Open Circuit Voltage(Voc)  | 26.4 V          |  |  |
| Short Circuit Current(Isc) | 5.87A           |  |  |
| Rated Voltage(Vmp)         | 22V             |  |  |
| Rated Current(Imp)         | 5.45A           |  |  |
| Cable                      | 1 m length      |  |  |
| Connector                  | MC4 Plug        |  |  |
| Dimension(LxWxT)           | 1355×570×2.5mm  |  |  |
| Number of Cells            | 40(4X10)        |  |  |
| Cell Type Of Connection    | 32pcs In Series |  |  |
| Cell Transfer Efficiency   | 20% Above       |  |  |
| Product weight             | 2.3kg           |  |  |