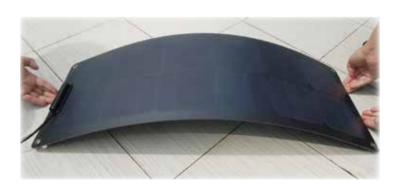

# 1 year Warranty QUALIFICATIONS AND CERTIFICATES

Use back-touch welding technology for solar cell connecting, different from normal

Maximum recommended bending degree:20 degree

NOTE:READ SAFETY AND INSTALLATION INSTRUCTIONS OR CONTACT THE TECHNICAL SERVICE FOR FURTHER INFORMATION BEFORE USING THE PRODUC © Mar2012Shenzhen Topray Solar Co.Ltd.All right reserved. Specifications included in this datasheet are subject to change without notice.